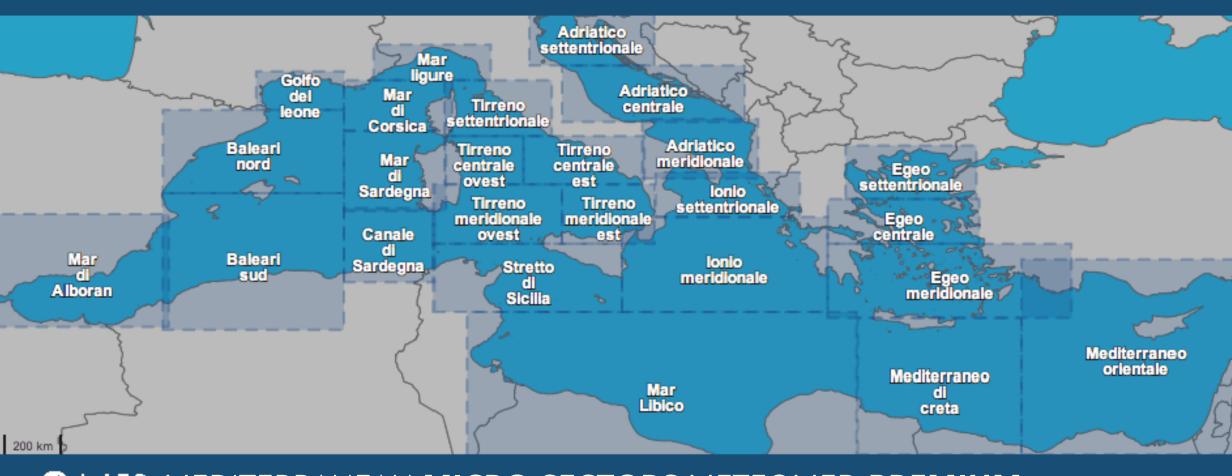

# **1 25 MEDITERRANEAN MACRO-SECTORS METEOMED FREE**

# I 152 MEDITERRANEAN MICRO-SECTORS METEOMED PREMIUM

118

120

116

117

For a better and more efficient reading of the marine weather forecasts for the Mediterranean, Meteomed has divided it into **25 macro-sectors available for free without subscription** (METEOMAR only has 22) and **152 micro sectors-available only with a PREMIUM subscription**.

The micro sectors allow you to consult the real and unique "local" marine weather forecasts that are much more reliable and accurate because they are processed and viewable starting from cells of 2 sea miles.