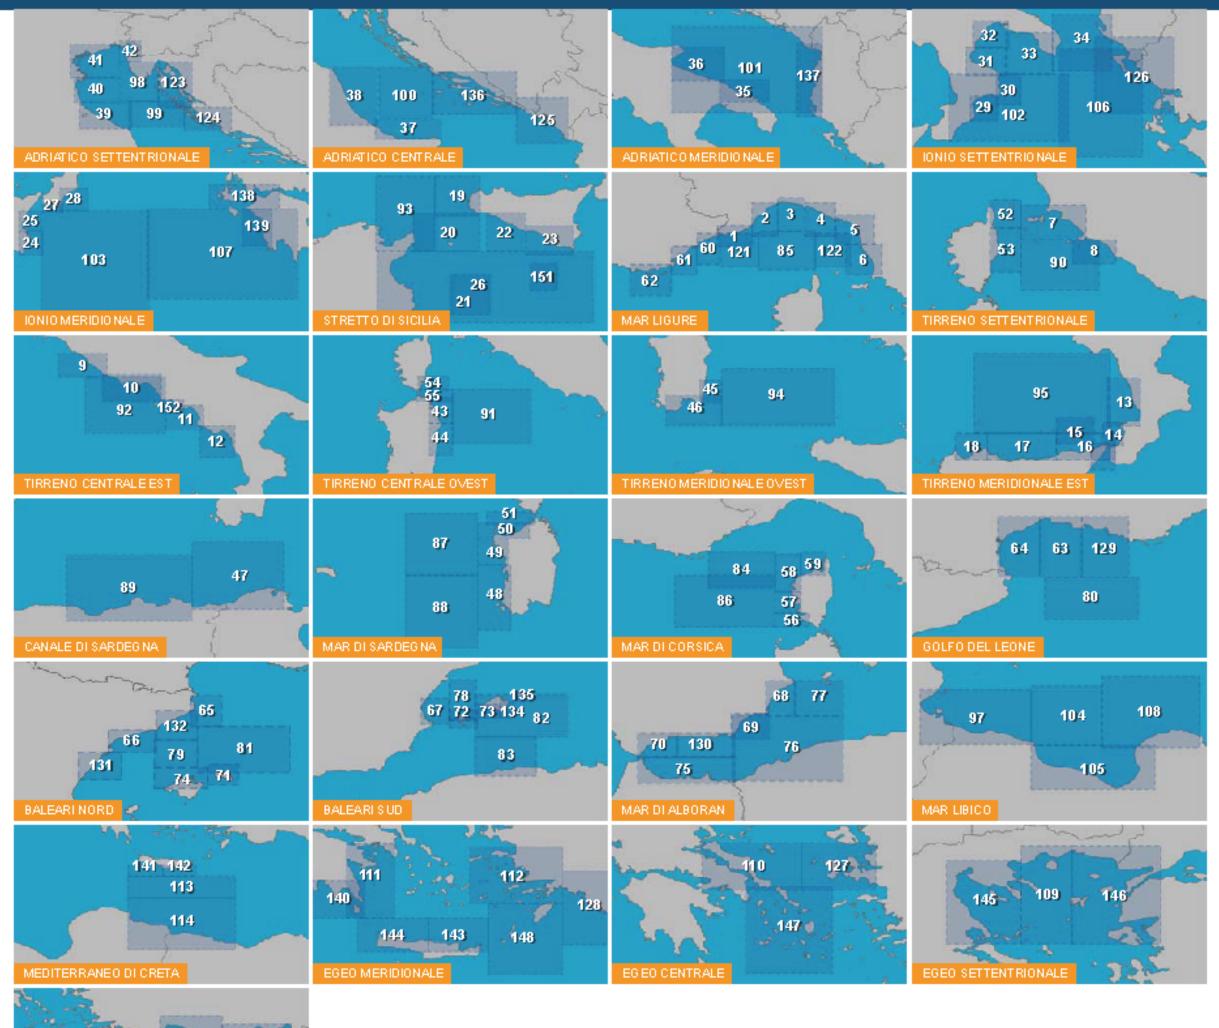

# I 152 MEDITERRANEAN MICRO-SECTORS METEOMED PREMIUM

118

120

116

117

For a better and more efficient reading of the marine weather forecasts for the Mediterranean, Meteomed has divided it into **25 macro-sectors available for free without subscription** (METEOMAR only has 22) and **152 micro sectors-available only with a PREMIUM subscription**.

The micro sectors allow you to consult the real and unique "local" marine weather forecasts that are much more reliable and accurate because they are processed and viewable starting from cells of 2 sea miles.

| AURIA                                                                                                                                                           | TICO CENTRALE                                                                                                                                                                                                                                                                                                                                                                                                                    |
|-----------------------------------------------------------------------------------------------------------------------------------------------------------------|----------------------------------------------------------------------------------------------------------------------------------------------------------------------------------------------------------------------------------------------------------------------------------------------------------------------------------------------------------------------------------------------------------------------------------|
| 125                                                                                                                                                             | BOCCHE DI CATTARO                                                                                                                                                                                                                                                                                                                                                                                                                |
| 136                                                                                                                                                             | HVAR-KORCULA                                                                                                                                                                                                                                                                                                                                                                                                                     |
| 27                                                                                                                                                              | LITORALE MOLISANO                                                                                                                                                                                                                                                                                                                                                                                                                |
| 37                                                                                                                                                              | TREMITI                                                                                                                                                                                                                                                                                                                                                                                                                          |
| 38                                                                                                                                                              | MEDIO ADRIATICO                                                                                                                                                                                                                                                                                                                                                                                                                  |
| J0                                                                                                                                                              | CONERO                                                                                                                                                                                                                                                                                                                                                                                                                           |
| 100                                                                                                                                                             | MEDIO ADRIATICO LARGO                                                                                                                                                                                                                                                                                                                                                                                                            |
| 100                                                                                                                                                             | SVETAC                                                                                                                                                                                                                                                                                                                                                                                                                           |
| ADRIA                                                                                                                                                           | TICO MERIDIONALE                                                                                                                                                                                                                                                                                                                                                                                                                 |
| 137                                                                                                                                                             | ALBANIA                                                                                                                                                                                                                                                                                                                                                                                                                          |
| 101                                                                                                                                                             | BASSO ADRIATICO LARGO                                                                                                                                                                                                                                                                                                                                                                                                            |
| 35                                                                                                                                                              | BASSO ADRIATICO                                                                                                                                                                                                                                                                                                                                                                                                                  |
| 33                                                                                                                                                              | PUGLIESE - PUNTA PENNE                                                                                                                                                                                                                                                                                                                                                                                                           |
| 36                                                                                                                                                              | GOLFO DI MANFREDONIA                                                                                                                                                                                                                                                                                                                                                                                                             |
| ADRIA                                                                                                                                                           | TICO SETTENTRIONALE                                                                                                                                                                                                                                                                                                                                                                                                              |
| 39                                                                                                                                                              | ALTO ADRIATICO -                                                                                                                                                                                                                                                                                                                                                                                                                 |
| J                                                                                                                                                               | ROMAGNA                                                                                                                                                                                                                                                                                                                                                                                                                          |
| 99                                                                                                                                                              | ALTO ADRIATICO LARGO -                                                                                                                                                                                                                                                                                                                                                                                                           |
| 99                                                                                                                                                              | MARCHE                                                                                                                                                                                                                                                                                                                                                                                                                           |
| 98                                                                                                                                                              | BASSA ISTRIA -                                                                                                                                                                                                                                                                                                                                                                                                                   |
|                                                                                                                                                                 | QUARNERO                                                                                                                                                                                                                                                                                                                                                                                                                         |
| 40                                                                                                                                                              | FOCI DEL PO                                                                                                                                                                                                                                                                                                                                                                                                                      |
| 42                                                                                                                                                              | GOLFO DI TRIESTE                                                                                                                                                                                                                                                                                                                                                                                                                 |
| 124                                                                                                                                                             | INCORONATE - SPALATO                                                                                                                                                                                                                                                                                                                                                                                                             |
| 41                                                                                                                                                              | LAGUNA VENETA                                                                                                                                                                                                                                                                                                                                                                                                                    |
| 123                                                                                                                                                             | QUARNEROLO                                                                                                                                                                                                                                                                                                                                                                                                                       |
| BALEA                                                                                                                                                           | RI NORD                                                                                                                                                                                                                                                                                                                                                                                                                          |
| 0.4                                                                                                                                                             | BALEARI                                                                                                                                                                                                                                                                                                                                                                                                                          |
| 81                                                                                                                                                              | SETTENTRIONALI LARGO                                                                                                                                                                                                                                                                                                                                                                                                             |
| 65                                                                                                                                                              | COSTA BRAVA                                                                                                                                                                                                                                                                                                                                                                                                                      |
| 404                                                                                                                                                             | COSTA DEL AZAHAR                                                                                                                                                                                                                                                                                                                                                                                                                 |
| 131                                                                                                                                                             | NORD                                                                                                                                                                                                                                                                                                                                                                                                                             |
| 79                                                                                                                                                              | COSTA DORADA LARGO                                                                                                                                                                                                                                                                                                                                                                                                               |
| 1.0                                                                                                                                                             |                                                                                                                                                                                                                                                                                                                                                                                                                                  |
| 132                                                                                                                                                             | COSTA DORADA NORD                                                                                                                                                                                                                                                                                                                                                                                                                |
|                                                                                                                                                                 | COSTA DORADA NORD COSTA DORADA SUD                                                                                                                                                                                                                                                                                                                                                                                               |
| 132                                                                                                                                                             |                                                                                                                                                                                                                                                                                                                                                                                                                                  |
| 132<br>66                                                                                                                                                       | COSTA DORADA SUD                                                                                                                                                                                                                                                                                                                                                                                                                 |
| 132<br>66<br>74<br>71                                                                                                                                           | COSTA DORADA SUD<br>MAIORCA NORD                                                                                                                                                                                                                                                                                                                                                                                                 |
| 132<br>66<br>74<br>71<br>BALEA                                                                                                                                  | COSTA DORADA SUD<br>MAIORCA NORD<br>MINORCA NORD                                                                                                                                                                                                                                                                                                                                                                                 |
| 132<br>66<br>74<br>71                                                                                                                                           | COSTA DORADA SUD MAIORCA NORD MINORCA NORD RI SUD                                                                                                                                                                                                                                                                                                                                                                                |
| 132<br>66<br>74<br>71<br>BALEA                                                                                                                                  | COSTA DORADA SUD  MAIORCA NORD  MINORCA NORD  RI SUD  BALEARI MERIDIONALI                                                                                                                                                                                                                                                                                                                                                        |
| 132<br>66<br>74<br>71<br>BALEA                                                                                                                                  | COSTA DORADA SUD  MAIORCA NORD  MINORCA NORD  RI SUD  BALEARI MERIDIONALI LARGO                                                                                                                                                                                                                                                                                                                                                  |
| 132<br>66<br>74<br>71<br>BALEA<br>82                                                                                                                            | COSTA DORADA SUD  MAIORCA NORD  MINORCA NORD  RI SUD  BALEARI MERIDIONALI LARGO  COSTA DEL AZAHAR SUD                                                                                                                                                                                                                                                                                                                            |
| 132<br>66<br>74<br>71<br>BALEA<br>82<br>67                                                                                                                      | COSTA DORADA SUD MAIORCA NORD MINORCA NORD RI SUD BALEARI MERIDIONALI LARGO COSTA DEL AZAHAR SUD GOLFO DI VALENCIA                                                                                                                                                                                                                                                                                                               |
| 132<br>66<br>74<br>71<br>BALEA<br>82<br>67<br>78<br>72                                                                                                          | COSTA DORADA SUD  MAIORCA NORD  MINORCA NORD  RI SUD  BALEARI MERIDIONALI LARGO  COSTA DEL AZAHAR SUD  GOLFO DI VALENCIA IBIZA NORD                                                                                                                                                                                                                                                                                              |
| 132<br>66<br>74<br>71<br>BALEA<br>82<br>67<br>78<br>72                                                                                                          | COSTA DORADA SUD  MAIORCA NORD  MINORCA NORD  RI SUD  BALEARI MERIDIONALI LARGO  COSTA DEL AZAHAR SUD  GOLFO DI VALENCIA IBIZA NORD  IBIZA SUD - FORMENTERA                                                                                                                                                                                                                                                                      |
| 132<br>66<br>74<br>71<br>BALEA<br>82<br>67<br>78<br>72<br>133<br>134<br>73                                                                                      | COSTA DORADA SUD  MAIORCA NORD  MINORCA NORD  RI SUD  BALEARI MERIDIONALI LARGO  COSTA DEL AZAHAR SUD  GOLFO DI VALENCIA IBIZA NORD  IBIZA SUD - FORMENTERA  MAIORCA SUDEST                                                                                                                                                                                                                                                      |
| 132<br>66<br>74<br>71<br>BALEA<br>82<br>67<br>78<br>72<br>133<br>134                                                                                            | COSTA DORADA SUD  MAIORCA NORD  MINORCA NORD  RI SUD  BALEARI MERIDIONALI LARGO  COSTA DEL AZAHAR SUD  GOLFO DI VALENCIA IBIZA NORD  IBIZA SUD - FORMENTERA MAIORCA SUDEST  MAIORCA SUDOVEST                                                                                                                                                                                                                                     |
| 132<br>66<br>74<br>71<br>BALEA<br>82<br>67<br>78<br>72<br>133<br>134<br>73                                                                                      | COSTA DORADA SUD  MAIORCA NORD  MINORCA NORD  RI SUD  BALEARI MERIDIONALI LARGO  COSTA DEL AZAHAR SUD  GOLFO DI VALENCIA IBIZA NORD  IBIZA SUD - FORMENTERA MAIORCA SUDEST  MAIORCA SUDOVEST  MEDITERRANEO                                                                                                                                                                                                                       |
| 132<br>66<br>74<br>71<br>BALEA<br>82<br>67<br>78<br>72<br>133<br>134<br>73<br>83                                                                                | COSTA DORADA SUD  MAIORCA NORD  MINORCA NORD  RI SUD  BALEARI MERIDIONALI LARGO  COSTA DEL AZAHAR SUD  GOLFO DI VALENCIA IBIZA NORD IBIZA SUD - FORMENTERA MAIORCA SUDEST  MAIORCA SUDOVEST  MEDITERRANEO ALGERINO OCCIDENTALE                                                                                                                                                                                                   |
| 132<br>66<br>74<br>71<br>BALEA<br>82<br>67<br>78<br>72<br>133<br>134<br>73<br>83<br>135<br>CANAL                                                                | COSTA DORADA SUD  MAIORCA NORD  MINORCA NORD  RI SUD  BALEARI MERIDIONALI LARGO  COSTA DEL AZAHAR SUD  GOLFO DI VALENCIA  IBIZA NORD  IBIZA SUD - FORMENTERA  MAIORCA SUDEST  MAIORCA SUDOVEST  MEDITERRANEO ALGERINO OCCIDENTALE  MINORCA SUD  E DI SARDEGNA                                                                                                                                                                    |
| 132<br>66<br>74<br>71<br>BALEA<br>82<br>67<br>78<br>72<br>133<br>134<br>73<br>83                                                                                | COSTA DORADA SUD  MAIORCA NORD  MINORCA NORD  RI SUD  BALEARI MERIDIONALI LARGO  COSTA DEL AZAHAR SUD  GOLFO DI VALENCIA  IBIZA NORD  IBIZA SUD - FORMENTERA  MAIORCA SUDEST  MAIORCA SUDOVEST  MEDITERRANEO ALGERINO OCCIDENTALE  MINORCA SUD                                                                                                                                                                                   |
| 132<br>66<br>74<br>71<br>BALEA<br>82<br>67<br>78<br>72<br>133<br>134<br>73<br>83                                                                                | COSTA DORADA SUD  MAIORCA NORD  MINORCA NORD  RI SUD  BALEARI MERIDIONALI LARGO  COSTA DEL AZAHAR SUD  GOLFO DI VALENCIA IBIZA NORD  IBIZA SUD - FORMENTERA MAIORCA SUDEST  MAIORCA SUDOVEST  MEDITERRANEO ALGERINO OCCIDENTALE MINORCA SUD  E DI SARDEGNA  CANALE DI SARDEGNA                                                                                                                                                   |
| 132<br>66<br>74<br>71<br>BALEA<br>82<br>67<br>78<br>72<br>133<br>134<br>73<br>83<br>135<br>CANAL                                                                | COSTA DORADA SUD  MAIORCA NORD  MINORCA NORD  RI SUD  BALEARI MERIDIONALI LARGO  COSTA DEL AZAHAR SUD  GOLFO DI VALENCIA  IBIZA NORD  IBIZA SUD - FORMENTERA  MAIORCA SUDEST  MAIORCA SUDOVEST  MEDITERRANEO ALGERINO OCCIDENTALE  MINORCA SUD  E DI SARDEGNA  CANALE DI SARDEGNA  MEDITERRANEO                                                                                                                                  |
| 132<br>66<br>74<br>71<br>BALEA<br>82<br>67<br>78<br>72<br>133<br>134<br>73<br>83<br>135<br>CANAL<br>47                                                          | COSTA DORADA SUD  MAIORCA NORD  MINORCA NORD  RI SUD  BALEARI MERIDIONALI LARGO  COSTA DEL AZAHAR SUD  GOLFO DI VALENCIA IBIZA NORD  IBIZA SUD - FORMENTERA MAIORCA SUDEST  MAIORCA SUDOVEST  MEDITERRANEO ALGERINO OCCIDENTALE MINORCA SUD  E DI SARDEGNA  CANALE DI SARDEGNA  MEDITERRANEO ALGERINO ORIENTALE                                                                                                                  |
| 132<br>66<br>74<br>71<br>BALEA<br>82<br>67<br>78<br>72<br>133<br>134<br>73<br>83<br>135<br>CANAL<br>47                                                          | COSTA DORADA SUD  MAIORCA NORD  MINORCA NORD  RI SUD  BALEARI MERIDIONALI LARGO  COSTA DEL AZAHAR SUD  GOLFO DI VALENCIA  IBIZA NORD  IBIZA SUD - FORMENTERA  MAIORCA SUDEST  MAIORCA SUDOVEST  MEDITERRANEO ALGERINO OCCIDENTALE  MINORCA SUD  E DI SARDEGNA  CANALE DI SARDEGNA  MEDITERRANEO ALGERINO ORIENTALE  LARGO                                                                                                        |
| 132<br>666<br>74<br>71<br>BALEA<br>82<br>67<br>78<br>72<br>133<br>134<br>73<br>83<br>135<br>CANAL<br>47<br>89                                                   | COSTA DORADA SUD  MAIORCA NORD  MINORCA NORD  RI SUD  BALEARI MERIDIONALI LARGO  COSTA DEL AZAHAR SUD  GOLFO DI VALENCIA  IBIZA NORD  IBIZA SUD - FORMENTERA  MAIORCA SUDEST  MAIORCA SUDOVEST  MEDITERRANEO ALGERINO OCCIDENTALE  MINORCA SUD  E DI SARDEGNA  CANALE DI SARDEGNA  MEDITERRANEO ALGERINO ORIENTALE LARGO  CENTRALE  CICLADI                                                                                      |
| 132<br>66<br>74<br>71<br>BALEA<br>82<br>67<br>78<br>72<br>133<br>134<br>73<br>83<br>135<br>CANAL<br>47                                                          | COSTA DORADA SUD  MAIORCA NORD  MINORCA NORD  RI SUD  BALEARI MERIDIONALI LARGO  COSTA DEL AZAHAR SUD  GOLFO DI VALENCIA  IBIZA NORD  IBIZA SUD - FORMENTERA  MAIORCA SUDEST  MAIORCA SUDOVEST  MEDITERRANEO ALGERINO OCCIDENTALE  MINORCA SUD  E DI SARDEGNA  CANALE DI SARDEGNA  MEDITERRANEO ALGERINO ORIENTALE LARGO  CENTRALE  CICLADI  EGEO CENTRALE - ATENE                                                               |
| 132<br>66<br>74<br>71<br>BALEA<br>82<br>67<br>78<br>72<br>133<br>134<br>73<br>83<br>135<br>CANAL<br>47<br>89                                                    | COSTA DORADA SUD  MAIORCA NORD  MINORCA NORD  RI SUD  BALEARI MERIDIONALI LARGO  COSTA DEL AZAHAR SUD  GOLFO DI VALENCIA  IBIZA NORD  IBIZA SUD - FORMENTERA  MAIORCA SUDEST  MAIORCA SUDOVEST  MEDITERRANEO ALGERINO OCCIDENTALE  MINORCA SUD  E DI SARDEGNA  CANALE DI SARDEGNA  MEDITERRANEO ALGERINO ORIENTALE LARGO  CENTRALE  CICLADI  EGEO CENTRALE - ATENE EGEO CENTRALE EST -                                           |
| 132<br>66<br>74<br>71<br>BALEA<br>82<br>67<br>78<br>72<br>133<br>134<br>73<br>83<br>135<br>CANAL<br>47<br>89<br>EGEO<br>147<br>110                              | COSTA DORADA SUD  MAIORCA NORD  MINORCA NORD  RI SUD  BALEARI MERIDIONALI LARGO  COSTA DEL AZAHAR SUD  GOLFO DI VALENCIA  IBIZA NORD  IBIZA SUD - FORMENTERA  MAIORCA SUDEST  MAIORCA SUDOVEST  MEDITERRANEO ALGERINO OCCIDENTALE  MINORCA SUD  E DI SARDEGNA  CANALE DI SARDEGNA  MEDITERRANEO ALGERINO ORIENTALE LARGO  CENTRALE  CICLADI  EGEO CENTRALE - ATENE  EGEO CENTRALE EST - SAMO - KHIOS                             |
| 132<br>66<br>74<br>71<br>BALEA<br>82<br>67<br>78<br>72<br>133<br>134<br>73<br>83<br>135<br>CANAL<br>47<br>89<br>EGEO<br>147<br>110                              | COSTA DORADA SUD  MAIORCA NORD  MINORCA NORD  RI SUD  BALEARI MERIDIONALI LARGO  COSTA DEL AZAHAR SUD  GOLFO DI VALENCIA  IBIZA NORD  IBIZA SUD - FORMENTERA  MAIORCA SUDEST  MAIORCA SUDOVEST  MEDITERRANEO ALGERINO OCCIDENTALE  MINORCA SUD  E DI SARDEGNA  CANALE DI SARDEGNA  MEDITERRANEO ALGERINO ORIENTALE LARGO  CENTRALE  CICLADI  EGEO CENTRALE - ATENE  EGEO CENTRALE EST - SAMO - KHIOS                             |
| 132<br>66<br>74<br>71<br>BALEA<br>82<br>67<br>78<br>72<br>133<br>134<br>73<br>83<br>135<br>CANAL<br>47<br>89<br>EGEO<br>147<br>110<br>127<br>EGEO<br>143        | COSTA DORADA SUD  MAIORCA NORD  MINORCA NORD  RI SUD  BALEARI MERIDIONALI LARGO  COSTA DEL AZAHAR SUD  GOLFO DI VALENCIA  IBIZA NORD  IBIZA SUD - FORMENTERA  MAIORCA SUDEST  MAIORCA SUDOVEST  MEDITERRANEO ALGERINO OCCIDENTALE  MINORCA SUD  E DI SARDEGNA  CANALE DI SARDEGNA  MEDITERRANEO ALGERINO ORIENTALE LARGO  CENTRALE  CICLADI  EGEO CENTRALE - ATENE  EGEO CENTRALE EST - SAMO - KHIOS  MERIDIONALE  CRETA NORDEST |
| 132<br>66<br>74<br>71<br>BALEA<br>82<br>67<br>78<br>72<br>133<br>134<br>73<br>83<br>135<br>CANAL<br>47<br>89<br>EGEO<br>147<br>110<br>127<br>EGEO<br>143<br>144 | COSTA DORADA SUD  MAIORCA NORD  MINORCA NORD  RI SUD  BALEARI MERIDIONALI LARGO  COSTA DEL AZAHAR SUD  GOLFO DI VALENCIA  IBIZA NORD  IBIZA SUD - FORMENTERA  MAIORCA SUDEST  MAIORCA SUDOVEST  MEDITERRANEO ALGERINO OCCIDENTALE  MINORCA SUD  E DI SARDEGNA  CANALE DI SARDEGNA  MEDITERRANEO ALGERINO ORIENTALE LARGO  CENTRALE  CICLADI  EGEO CENTRALE - ATENE  EGEO CENTRALE EST - SAMO - KHIOS  MERIDIONALE  CRETA NORDEST |
| 132<br>66<br>74<br>71<br>BALEA<br>82<br>67<br>78<br>72<br>133<br>134<br>73<br>83<br>135<br>CANAL<br>47<br>89<br>EGEO<br>147<br>110<br>127<br>EGEO<br>143        | COSTA DORADA SUD  MAIORCA NORD  MINORCA NORD  RI SUD  BALEARI MERIDIONALI LARGO  COSTA DEL AZAHAR SUD  GOLFO DI VALENCIA  IBIZA NORD  IBIZA SUD - FORMENTERA  MAIORCA SUDEST  MAIORCA SUDOVEST  MEDITERRANEO ALGERINO OCCIDENTALE  MINORCA SUD  E DI SARDEGNA  CANALE DI SARDEGNA  MEDITERRANEO ALGERINO ORIENTALE LARGO  CENTRALE  CICLADI  EGEO CENTRALE - ATENE  EGEO CENTRALE EST - SAMO - KHIOS  MERIDIONALE  CRETA NORDEST |

| 111      | EGEO MERIDIONALE                       |
|----------|----------------------------------------|
|          | OVEST - CICLADI                        |
| 128      | GOLFO FETHIYE - GOLFO                  |
|          | FINIKE                                 |
| 140      | PELOPONNESO SUD                        |
| EGEO     | SETTENTRIONALE                         |
| 146      | EGEO SETTENTRIONALE                    |
|          | EST                                    |
| 145      | EGEO SETTENTRIONALE                    |
|          | OVEST                                  |
| 109      | EGEO SETTENTRIONALE SETTORE CENTRALE   |
| COLE     | O DEL LEONE                            |
| GOLF     | GOLFO DEL LEONE                        |
| 63       | CENTRALE                               |
|          | GOLFO DEL LEONE                        |
| 80       | LARGO                                  |
|          | GOLFO DEL LEONE                        |
| 64       | OCCIDENTALE                            |
|          | GOLFO DEL LEONE                        |
| 129      | ORIENTALE                              |
| IONIO    | MERIDIONALE                            |
| 28       | COSTA DEI GELSOMINI                    |
| 25       | GOLFO DI CATANIA                       |
| 24       | GOLFO DI NOTO                          |
|          | IONIO MERIDIONALE                      |
| 107      | SETTORE EST LARGO                      |
|          | IONIO MERIDIONALE                      |
| 103      | SETTORE OVEST LARGO                    |
| 139      | PELOPONNESO NORD                       |
| 27       | RIALZO DI MESSINA                      |
| 138      | ZANTE-CEFALONIA                        |
| IONIO    | SETTENTRIONALE                         |
| 34       | CANALE D'OTRANTO                       |
| 126      | CORFU'                                 |
| 31       | GOLFO DI CORIGLIANO                    |
| 29       | GOLFO DI SQUILLACE                     |
| 32       | GOLFO DI TARANTO                       |
|          | IONIO CALABRO                          |
| 30       | CENTRALE - CAPO                        |
|          | RIZZUTO                                |
| 33       | IONIO SETTENTRIONALE -                 |
|          | SALENTO OCCIDENTALE                    |
| 106      | IONIO SETTENTRIONALE                   |
|          | SETTORE EST LARGO                      |
| 102      | IONIO SETTENTRIONALE                   |
|          | SETTORE OVEST LARGO                    |
|          | LOGGTA DI ANCA LA DOG                  |
| 77       | COSTA BLANCA LARGO                     |
| 69       | COSTA BLANCA<br>OCCIDENTALE - CABO DE  |
| บช       | GATA                                   |
|          | COSTA BLANCA                           |
| 68       | ORIENTALE - ALICANTE                   |
| 130      | COSTA DEL SOL EST                      |
| 70       | COSTA DEL SOL OVEST                    |
|          | MAR DI ALBORAN                         |
| 75       | OCCIDENTALE                            |
|          | MAR DI ALBORAN                         |
| 76       | ORIENTALE                              |
| MAR      | OI CORSICA                             |
| 84       | COSTA AZZURRA LARGO                    |
| 57       | GOLFO DI AJACCIO                       |
|          | +                                      |
| 58       | GOLFO DI CALVI                         |
| 58<br>59 | GOLFO DI CALVI<br>GOLFO DI S.FLORENT   |
|          |                                        |
| 59       | GOLFO DI S.FLORENT<br>GOLFO DI VALINCO |
| 59<br>56 | GOLFO DI S.FLORENT                     |

| MAR D | I SARDEGNA                              |
|-------|-----------------------------------------|
| 51    | BOCCHE DI BONIFACIO<br>OVEST            |
| 50    | GOLFO DELL'ASINARA                      |
| 48    | MAR DI SARDEGNA -                       |
|       | COSTA VERDE MAR DI SARDEGNA             |
| 88    | MERIDIONALE LARGO                       |
| 87    | MAR DI SARDEGNA<br>SETTENTRIONALE LARGO |
| 49    | RADA D'ALGHERO                          |
| MAR L | IBICO                                   |
| 105   | GOLFO DELLA SIRTE                       |
| 97    | MAR LIBICO - ISOLE<br>KERKENNA          |
| 104   | MEDITERRANEO LIBICO OCCIDENTALE         |
| 108   | MEDITERRANEO LIBICO                     |
| 87    | MAR DI SARDEGNA                         |
|       | SETTENTRIONALE LARGO                    |
| MAR L | IGURE                                   |
| 61    | COSTA AZZURRA<br>OCCIDENTALE            |
|       | COSTA AZZURRA                           |
| 60    | ORIENTALE - CAP                         |
| 3     | D'ANTIBES<br>CENOVESE                   |
|       | GENOVESE                                |
| 62    | ISOLE D'HYERES                          |
| 4     | LEVANTE LIGURE                          |
| 6     | LIVORNESE                               |
| 85    | MAR LIGURE<br>SETTORECENTRALE<br>LARGO  |
| 121   | MAR LIGURE SETTORE<br>OCCIDENTALE LARGO |
| 122   | MAR LIGURE SETTORE<br>ORIENTALE LARGO   |
| 1     | PONENTE LIGURE                          |
| 2     | SAVONESE                                |
| 5     | VERSILIA                                |
| MEDIT | ERRANEO DI CRETA                        |
| 142   | CRETA SUDEST                            |
| 141   | CRETA SUDOVEST                          |
| 114   | MEDITERRANEO<br>EGIZIANO OCCIDENTALE    |
| 113   | MEDITERRANEO                            |
|       | ORIENTALE - CRETA                       |
|       | ERRANEO ORIENTALE                       |
| 149   | CIPRO NORD                              |
| 150   | CIPRO SUD                               |
| 115   | GOLFO DI ANTALYA MEDITERRANEO CIPRIOTA  |
| 116   | - LIMASSOL                              |
| 117   | MEDITERRANEO<br>EGIZIANO ORIENTALE      |
| 120   | MEDITERRANEO<br>ISRAELIANO              |
| 119   | MEDITERRANEO<br>LIBANESE                |
| 118   | MEDITERRANEO SIRIANO                    |
|       | TO DI SICILIA                           |
|       | CANALE DI SICILIA-                      |
| 93    | PANTELLERIA  CANALE DI SICILIA LARGO    |
| უკ    | CANALE DI SICILIA LARGO                 |
| 40    | IGOLE ECADI TRADANICO                   |
| 19    | ISOLE EGADI-TRAPANESE LAMPEDUSA         |

| MALTA                                                                                                                                                                                                                                                                                                                                                   |
|---------------------------------------------------------------------------------------------------------------------------------------------------------------------------------------------------------------------------------------------------------------------------------------------------------------------------------------------------------|
| MAR DI SICILIA                                                                                                                                                                                                                                                                                                                                          |
| MAR DI SICILIA                                                                                                                                                                                                                                                                                                                                          |
| OCCIDENTALE - PORTO                                                                                                                                                                                                                                                                                                                                     |
| EMPEDOCLE                                                                                                                                                                                                                                                                                                                                               |
| MAR DI SICILIA                                                                                                                                                                                                                                                                                                                                          |
| ORIENTALE - CAPO                                                                                                                                                                                                                                                                                                                                        |
| PASSERO                                                                                                                                                                                                                                                                                                                                                 |
| NO CENTRALE EST                                                                                                                                                                                                                                                                                                                                         |
| GOLFO DI NAPOLI                                                                                                                                                                                                                                                                                                                                         |
| GOLFO DI POLICASTRO                                                                                                                                                                                                                                                                                                                                     |
|                                                                                                                                                                                                                                                                                                                                                         |
| GOLFO DI SALERNO                                                                                                                                                                                                                                                                                                                                        |
| ISOLE PONTINE                                                                                                                                                                                                                                                                                                                                           |
| LITORALE ROMANO                                                                                                                                                                                                                                                                                                                                         |
| TIRRENO CENTRALE                                                                                                                                                                                                                                                                                                                                        |
| SETTORE EST LARGO                                                                                                                                                                                                                                                                                                                                       |
| NO CENTRALE OVEST                                                                                                                                                                                                                                                                                                                                       |
| BOCCHE DI BONIFACIO                                                                                                                                                                                                                                                                                                                                     |
| EST                                                                                                                                                                                                                                                                                                                                                     |
| GOLFO DI OLBIA                                                                                                                                                                                                                                                                                                                                          |
| GOLFO DI OROSEI                                                                                                                                                                                                                                                                                                                                         |
| GOLFO DI                                                                                                                                                                                                                                                                                                                                                |
| PORTOVECCHIO -                                                                                                                                                                                                                                                                                                                                          |
| CERBICALES                                                                                                                                                                                                                                                                                                                                              |
| TIRRENO CENTRALE                                                                                                                                                                                                                                                                                                                                        |
| SETTORE OVEST LARGO                                                                                                                                                                                                                                                                                                                                     |
| NO MERIDIONALE EST                                                                                                                                                                                                                                                                                                                                      |
| GOLFO DI                                                                                                                                                                                                                                                                                                                                                |
|                                                                                                                                                                                                                                                                                                                                                         |
| CASTELLAMMARE                                                                                                                                                                                                                                                                                                                                           |
| CASTELLAMMARE GOLFO DI GIOIA                                                                                                                                                                                                                                                                                                                            |
|                                                                                                                                                                                                                                                                                                                                                         |
| GOLFO DI GIOIA<br>GOLFO DI PATTI                                                                                                                                                                                                                                                                                                                        |
| GOLFO DI GIOIA<br>GOLFO DI PATTI<br>ISOLE EOLIE                                                                                                                                                                                                                                                                                                         |
| GOLFO DI GIOIA  GOLFO DI PATTI ISOLE EOLIE STRETTO DI MESSINA                                                                                                                                                                                                                                                                                           |
| GOLFO DI GIOIA  GOLFO DI PATTI ISOLE EOLIE STRETTO DI MESSINA TIRRENO CALABRO                                                                                                                                                                                                                                                                           |
| GOLFO DI GIOIA  GOLFO DI PATTI ISOLE EOLIE STRETTO DI MESSINA TIRRENO CALABRO SETTENTRIONALE                                                                                                                                                                                                                                                            |
| GOLFO DI GIOIA  GOLFO DI PATTI ISOLE EOLIE STRETTO DI MESSINA TIRRENO CALABRO SETTENTRIONALE TIRRENO MERIDIONALE                                                                                                                                                                                                                                        |
| GOLFO DI GIOIA  GOLFO DI PATTI ISOLE EOLIE STRETTO DI MESSINA TIRRENO CALABRO SETTENTRIONALE TIRRENO MERIDIONALE SETTORE EST LARGO                                                                                                                                                                                                                      |
| GOLFO DI GIOIA  GOLFO DI PATTI ISOLE EOLIE  STRETTO DI MESSINA TIRRENO CALABRO SETTENTRIONALE TIRRENO MERIDIONALE SETTORE EST LARGO TIRRENO SICILIANO                                                                                                                                                                                                   |
| GOLFO DI GIOIA  GOLFO DI PATTI ISOLE EOLIE STRETTO DI MESSINA TIRRENO CALABRO SETTENTRIONALE TIRRENO MERIDIONALE SETTORE EST LARGO TIRRENO SICILIANO SETTENTRIONALE                                                                                                                                                                                     |
| GOLFO DI GIOIA  GOLFO DI PATTI ISOLE EOLIE STRETTO DI MESSINA TIRRENO CALABRO SETTENTRIONALE TIRRENO MERIDIONALE SETTORE EST LARGO TIRRENO SICILIANO SETTENTRIONALE NO MERIDIONALE OVEST                                                                                                                                                                |
| GOLFO DI GIOIA  GOLFO DI PATTI ISOLE EOLIE  STRETTO DI MESSINA TIRRENO CALABRO SETTENTRIONALE TIRRENO MERIDIONALE SETTORE EST LARGO TIRRENO SICILIANO SETTENTRIONALE NO MERIDIONALE OVEST COSTA REI                                                                                                                                                     |
| GOLFO DI GIOIA  GOLFO DI PATTI ISOLE EOLIE  STRETTO DI MESSINA TIRRENO CALABRO SETTENTRIONALE TIRRENO MERIDIONALE SETTORE EST LARGO TIRRENO SICILIANO SETTENTRIONALE NO MERIDIONALE OVEST COSTA REI GOLFO DI CAGLIARI                                                                                                                                   |
| GOLFO DI GIOIA  GOLFO DI PATTI ISOLE EOLIE STRETTO DI MESSINA TIRRENO CALABRO SETTENTRIONALE TIRRENO MERIDIONALE SETTORE EST LARGO TIRRENO SICILIANO SETTENTRIONALE NO MERIDIONALE OVEST COSTA REI GOLFO DI CAGLIARI TIRRENO MERIDIONALE                                                                                                                |
| GOLFO DI GIOIA  GOLFO DI PATTI ISOLE EOLIE  STRETTO DI MESSINA TIRRENO CALABRO SETTENTRIONALE TIRRENO MERIDIONALE SETTORE EST LARGO TIRRENO SICILIANO SETTENTRIONALE NO MERIDIONALE OVEST COSTA REI GOLFO DI CAGLIARI TIRRENO MERIDIONALE SETTORE OVEST LARGO                                                                                           |
| GOLFO DI GIOIA  GOLFO DI PATTI ISOLE EOLIE  STRETTO DI MESSINA TIRRENO CALABRO SETTENTRIONALE  TIRRENO MERIDIONALE SETTORE EST LARGO TIRRENO SICILIANO SETTENTRIONALE NO MERIDIONALE OVEST COSTA REI GOLFO DI CAGLIARI TIRRENO MERIDIONALE SETTORE OVEST LARGO Settentrionale                                                                           |
| GOLFO DI GIOIA  GOLFO DI PATTI ISOLE EOLIE  STRETTO DI MESSINA TIRRENO CALABRO SETTENTRIONALE TIRRENO MERIDIONALE SETTORE EST LARGO TIRRENO SICILIANO SETTENTRIONALE NO MERIDIONALE OVEST COSTA REI GOLFO DI CAGLIARI TIRRENO MERIDIONALE SETTORE OVEST LARGO                                                                                           |
| GOLFO DI GIOIA  GOLFO DI PATTI ISOLE EOLIE  STRETTO DI MESSINA TIRRENO CALABRO SETTENTRIONALE TIRRENO MERIDIONALE SETTORE EST LARGO TIRRENO SICILIANO SETTENTRIONALE NO MERIDIONALE OVEST COSTA REI GOLFO DI CAGLIARI TIRRENO MERIDIONALE SETTORE OVEST LARGO Settentrionale Arcipelago Toscano Bacino Della Corsica -                                  |
| GOLFO DI GIOIA  GOLFO DI PATTI ISOLE EOLIE STRETTO DI MESSINA TIRRENO CALABRO SETTENTRIONALE TIRRENO MERIDIONALE SETTORE EST LARGO TIRRENO SICILIANO SETTENTRIONALE NO MERIDIONALE OVEST COSTA REI GOLFO DI CAGLIARI TIRRENO MERIDIONALE SETTORE OVEST LARGO Settentrionale Arcipelago Toscano                                                          |
| GOLFO DI GIOIA  GOLFO DI PATTI ISOLE EOLIE  STRETTO DI MESSINA TIRRENO CALABRO SETTENTRIONALE TIRRENO MERIDIONALE SETTORE EST LARGO TIRRENO SICILIANO SETTENTRIONALE NO MERIDIONALE OVEST COSTA REI GOLFO DI CAGLIARI TIRRENO MERIDIONALE SETTORE OVEST LARGO Settentrionale Arcipelago Toscano Bacino Della Corsica -                                  |
| GOLFO DI GIOIA  GOLFO DI PATTI ISOLE EOLIE STRETTO DI MESSINA TIRRENO CALABRO SETTENTRIONALE TIRRENO MERIDIONALE SETTORE EST LARGO TIRRENO SICILIANO SETTENTRIONALE NO MERIDIONALE OVEST COSTA REI GOLFO DI CAGLIARI TIRRENO MERIDIONALE SETTORE OVEST LARGO Settentrionale Arcipelago Toscano Bacino Della Corsica - Solenzara                         |
| GOLFO DI GIOIA  GOLFO DI PATTI ISOLE EOLIE STRETTO DI MESSINA TIRRENO CALABRO SETTENTRIONALE TIRRENO MERIDIONALE SETTORE EST LARGO TIRRENO SICILIANO SETTENTRIONALE NO MERIDIONALE OVEST COSTA REI GOLFO DI CAGLIARI TIRRENO MERIDIONALE SETTORE OVEST LARGO Settentrionale Arcipelago Toscano Bacino Della Corsica - Solenzara Canale Di Corsica - Cap |
|                                                                                                                                                                                                                                                                                                                                                         |